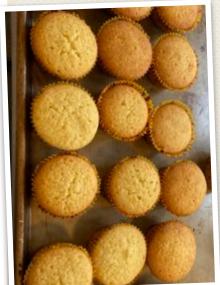

### **CUPCAKE RECIPE INGREDIENTS:**

1 1/3 CUP FLOUR

1 1/4 BAKING POWDER

1/2 TEASPOON SALT

1 CUP SUGAR

2 EGGS

2 TEASPOON VANILLA

1/2 CUP YOGURT

#### **DIRECTIONS:**

PREHEAT OVEN 350F

WISK FIRST 3 INGREDIENTS

CREAM LAST 4 INGREDIENTS

MIX ALL TOGETHER

SCOOP BATTER INTO CUPCAKE LINERS & BAKE UNTIL TOOTH PICK TESTS DRY