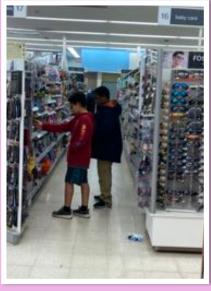

# FEBRUARY EARLY RELEASE

For the February early release, we did a trip to Chestnut Hill to visit stores and hoped to walk around the Hammond Pond. Rain and mud prevented the later. The group enjoyed exploring Star Market, spent time in CVS, enjoyed snacks

at Shake Shack and discovered gadgets at the Container Store.

Because the weather was cold and rainy, we didn't do a walk around the pond. During the year, we do lots of local trips. This gives us an opportunity to visit many

neighborhoods in Newton and learn how to get there by public transportation. The next early release day is on Thursday, March 19. We're planning a stay at HASP option and a trip to the Gardner Museum. Information will follow in early March.