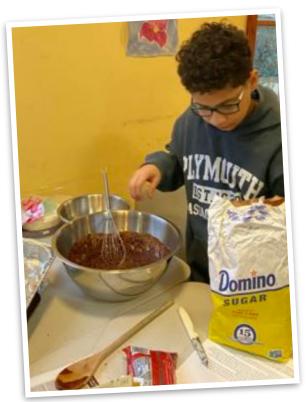

## Brownie Recipe

(WINNING RECIPE)

## Ingredients:

3/4 cup unsalted butter

4 oz. semi-sweet chocolate bar coursly chopped

2 cups granulated sugar

3 eggs at room temperature

2 teaspoons vanilla

1 cup unsweetened or dutch-processed cocoa powder

### Directions:

Slowly melt the butter and semi-sweet chocolate At room temperature beat in the sugar, eggs and vanilla.

After wishing together the dry ingredients, lightly mix into the batter. Bake at 350F until done.