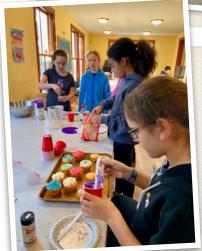

#### **DECORATING:**

THE FUN PART!

1 CUP VERY SOFT BUTTER

5 CUPS CONFECTIONER'S SUGAR

1 TEASPOON VANILLA

HEAVY CREAM UNTIL TEXTURE IS RIGHT

DD COLORS AND DECORATE USING FROSTING BAG.

February Photo Gallery