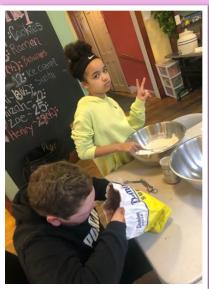

## Brownie Recipe

(WINNING RECIPE)

## Ingredients:

3/4 cup unsalted butter

4 oz. semi-sweet chocolate bar coursly chopped

2 cups granulated sugar

3 eggs at room temperature

2 teaspoons vanilla

1 cup unsweetened or dutch-processed cocoa powder

1 cup all purpose flour

1 teaspoon salt

Optional 1 1/4 cup chocolate chips

### Directions:

Slowly melt the butter and semi-sweet chocolate At room temperature beat in the sugar, eggs and vanilla.

After wishing together the dry ingredients, lightly mix into the batter. Bake at 350F until done.