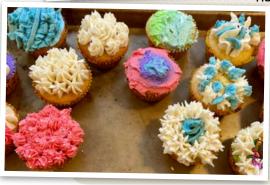

#### **DECORATING:**

THE FUN PART!

1 CUP VERY SOFT BUTTER

5 CUPS CONFECTIONER'S SUGAR

1 TEASPOON VANILLA

HEAVY CREAM UNTIL TEXTURE IS RIGHT

DD COLORS AND DECORATE USING FROSTING BAG.

February Photo Gallery