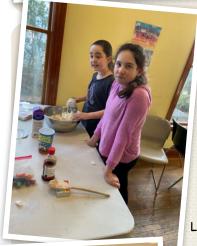

#### **DECORATING:**

THE FUN PART!

1 CUP VERY SOFT BUTTER

5 CUPS CONFECTIONER'S SUGAR

1 TEASPOON VANILLA

HEAVY CREAM UNTIL TEXTURE IS RIGHT

DD COLORS AND DECORATE USING FROSTING BAG.

February Photo Gallery